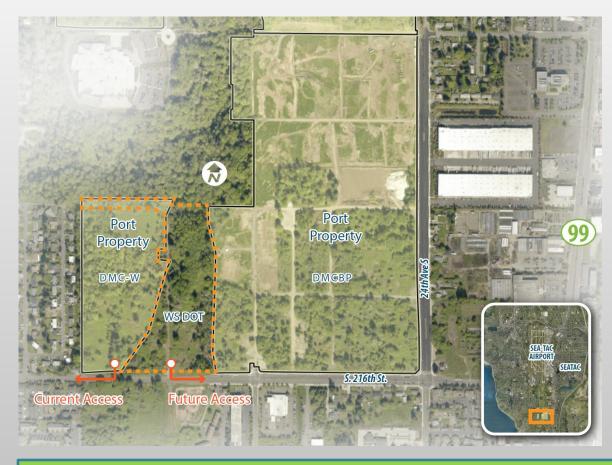

## **City of Des Moines ILA** S. 216<sup>th</sup> Street Frontage Improvements

July 24, 2018

- Frontage improvements will allow for better access to future development at DMC-W
- Port will contribute \$1.5M towards frontage improvements adjacent to DMC-W and target WSDOT property.

ILA and frontage improvements will facilitate future development of DMC-W

- City of Des Moines is progressing with the Transportation Gateway Project along S. 216<sup>th</sup> Street.
- Port contribution based on ILA will allow for more streamlined development of the DMC-W site in the future.