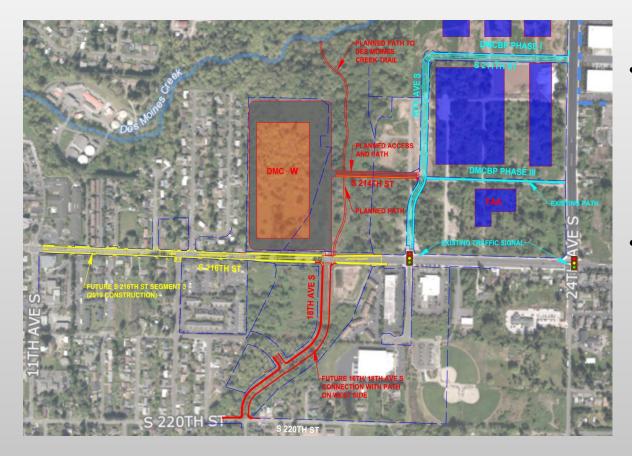

## **City of Des Moines ILA** S. 216<sup>th</sup> Street Frontage Improvements

July 24, 2018

- Frontage improvements will allow for better access to future development at DMC-W
- Port will contribute \$1.5M towards frontage improvements adjacent to DMC-W and target WSDOT property.

ILA and frontage improvements will facilitate future development of DMC-W

- City of Des Moines is progressing with the Transportation Gateway Project along S. 216<sup>th</sup> Street.
- Port contribution based on ILA will allow for more streamlined development of the DMC-W site in the future.